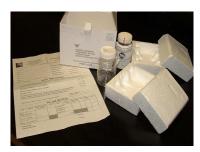

#### **Private Well Drinking Safety Kit**

- Drinking Water Safety Test Request Form
- 2 sterile, clear plastic sampling bottles (one with sodium thiosulfate)
- Plastic bag for Test Request Form and payment
- 2 Styrofoam mailers
- Outer chipboard mailer