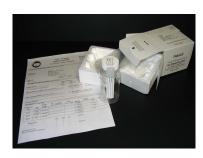

### **Public Water Supply Coliform Kit**

- Total and Fecal Coliform Analyses for Public Water Supplies Form
- Sterile, clear plastic sampling bottle with sodium thiosulfate
- Plastic bag for Test Request Form
- Styrofoam mailer
- Outer chipboard mailer